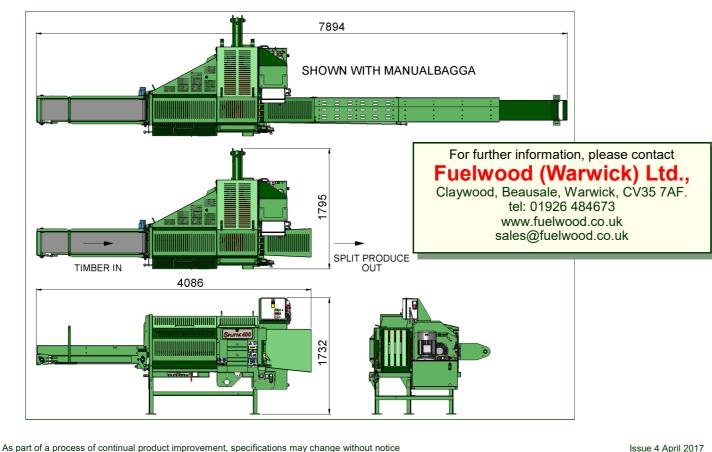

## **Specification**

| Specin                                                                                                                                                                              | cation                                                                                                                                 |                                                                                                                                                                                                                                                                                                                                                                                                                                                                                                                                                                                                                                                                                                                                                                                                                                                                                                                                                                                                                                                                                                                                                                                                                                                                                                                                                                                                                                                                                                                                                                                                                                                                                                                                                                                                                                                                                                                                                                                                                                                                                                                                                                                                                                                                                                                                                                                                                                                                                                                                                                                                                                                                                                                |
|-------------------------------------------------------------------------------------------------------------------------------------------------------------------------------------|----------------------------------------------------------------------------------------------------------------------------------------|----------------------------------------------------------------------------------------------------------------------------------------------------------------------------------------------------------------------------------------------------------------------------------------------------------------------------------------------------------------------------------------------------------------------------------------------------------------------------------------------------------------------------------------------------------------------------------------------------------------------------------------------------------------------------------------------------------------------------------------------------------------------------------------------------------------------------------------------------------------------------------------------------------------------------------------------------------------------------------------------------------------------------------------------------------------------------------------------------------------------------------------------------------------------------------------------------------------------------------------------------------------------------------------------------------------------------------------------------------------------------------------------------------------------------------------------------------------------------------------------------------------------------------------------------------------------------------------------------------------------------------------------------------------------------------------------------------------------------------------------------------------------------------------------------------------------------------------------------------------------------------------------------------------------------------------------------------------------------------------------------------------------------------------------------------------------------------------------------------------------------------------------------------------------------------------------------------------------------------------------------------------------------------------------------------------------------------------------------------------------------------------------------------------------------------------------------------------------------------------------------------------------------------------------------------------------------------------------------------------------------------------------------------------------------------------------------------------|
| Overall Dimensions:<br>Length (Std Machine)<br>Width<br>Height<br>Weight (net)<br>Power Supplies:<br>Electric Drive<br>amp<br>PTO Drive speed<br>External Hydraulic<br>Split Force: | 4086 mm (13'-5")<br>1795 mm (5'-11")<br>1732 mm (5'-8")<br>1150 Kg (2540 lbs)<br>415 volt 3 Phase 32<br>max 480 rpm<br>40 lpm @ 190bar | 12.00<br>10.00<br>25 cm lon<br>33 cm lon<br>25 cm lon<br>25 cm lon<br>25 cm lon<br>25 cm lon<br>25 cm lon<br>25 cm lon<br>10.00<br>25 cm lon<br>10.00<br>10.00<br>10.00<br>10.00<br>10.00<br>10.00<br>10.00<br>10.00<br>10.00<br>10.00<br>10.00<br>10.00<br>10.00<br>10.00<br>10.00<br>10.00<br>10.00<br>10.00<br>10.00<br>10.00<br>10.00<br>10.00<br>10.00<br>10.00<br>10.00<br>10.00<br>10.00<br>10.00<br>10.00<br>10.00<br>10.00<br>10.00<br>10.00<br>10.00<br>10.00<br>10.00<br>10.00<br>10.00<br>10.00<br>10.00<br>10.00<br>10.00<br>10.00<br>10.00<br>10.00<br>10.00<br>10.00<br>10.00<br>10.00<br>10.00<br>10.00<br>10.00<br>10.00<br>10.00<br>10.00<br>10.00<br>10.00<br>10.00<br>10.00<br>10.00<br>10.00<br>10.00<br>10.00<br>10.00<br>10.00<br>10.00<br>10.00<br>10.00<br>10.00<br>10.00<br>10.00<br>10.00<br>10.00<br>10.00<br>10.00<br>10.00<br>10.00<br>10.00<br>10.00<br>10.00<br>10.00<br>10.00<br>10.00<br>10.00<br>10.00<br>10.00<br>10.00<br>10.00<br>10.00<br>10.00<br>10.00<br>10.00<br>10.00<br>10.00<br>10.00<br>10.00<br>10.00<br>10.00<br>10.00<br>10.00<br>10.00<br>10.00<br>10.00<br>10.00<br>10.00<br>10.00<br>10.00<br>10.00<br>10.00<br>10.00<br>10.00<br>10.00<br>10.00<br>10.00<br>10.00<br>10.00<br>10.00<br>10.00<br>10.00<br>10.00<br>10.00<br>10.00<br>10.00<br>10.00<br>10.00<br>10.00<br>10.00<br>10.00<br>10.00<br>10.00<br>10.00<br>10.00<br>10.00<br>10.00<br>10.00<br>10.00<br>10.00<br>10.00<br>10.00<br>10.00<br>10.00<br>10.00<br>10.00<br>10.00<br>10.00<br>10.00<br>10.00<br>10.00<br>10.00<br>10.00<br>10.00<br>10.00<br>10.00<br>10.00<br>10.00<br>10.00<br>10.00<br>10.00<br>10.00<br>10.00<br>10.00<br>10.00<br>10.00<br>10.00<br>10.00<br>10.00<br>10.00<br>10.00<br>10.00<br>10.00<br>10.00<br>10.00<br>10.00<br>10.00<br>10.00<br>10.00<br>10.00<br>10.00<br>10.00<br>10.00<br>10.00<br>10.00<br>10.00<br>10.00<br>10.00<br>10.00<br>10.00<br>10.00<br>10.00<br>10.00<br>10.00<br>10.00<br>10.00<br>10.00<br>10.00<br>10.00<br>10.00<br>10.00<br>10.00<br>10.00<br>10.00<br>10.00<br>10.00<br>10.00<br>10.00<br>10.00<br>10.00<br>10.00<br>10.00<br>10.00<br>10.00<br>10.00<br>10.00<br>10.00<br>10.00<br>10.00<br>10.00<br>10.00<br>10.00<br>10.00<br>10.00<br>10.00<br>10.00<br>10.00<br>10.00<br>10.00<br>10.00<br>10.00<br>10.00<br>10.00<br>10.00<br>10.00<br>10.00<br>10.00<br>10.00<br>10.00<br>10.00<br>10.00<br>10.00<br>10.00<br>10.00<br>10.00<br>10.00<br>10.00<br>10 |
| Normal Operation<br>Maximum<br><b>Cycle Time:</b><br>Adjustable via control kno<br>minimum of 5.4 s at 40 lp                                                                        | The above ch<br>operation of the<br>variety of time<br>shown and is                                                                    |                                                                                                                                                                                                                                                                                                                                                                                                                                                                                                                                                                                                                                                                                                                                                                                                                                                                                                                                                                                                                                                                                                                                                                                                                                                                                                                                                                                                                                                                                                                                                                                                                                                                                                                                                                                                                                                                                                                                                                                                                                                                                                                                                                                                                                                                                                                                                                                                                                                                                                                                                                                                                                                                                                                |
| Length 10 cm (4'<br>20 cm to<br>adjustable<br>Timber Output:                                                                                                                        | 6") maximum diameter<br>') minimum diameter<br>33 cm (8" to 13")<br>e via separate kits<br>o 120 mm<br>rolume output                   | When split into<br>give a loose vo<br>Typical measure<br>bag<br>(equivalent                                                                                                                                                                                                                                                                                                                                                                                                                                                                                                                                                                                                                                                                                                                                                                                                                                                                                                                                                                                                                                                                                                                                                                                                                                                                                                                                                                                                                                                                                                                                                                                                                                                                                                                                                                                                                                                                                                                                                                                                                                                                                                                                                                                                                                                                                                                                                                                                                                                                                                                                                                                                                                    |
|                                                                                                                                                                                     | 7894<br>SHOWN WIT                                                                                                                      | TH MANUALBAGGA                                                                                                                                                                                                                                                                                                                                                                                                                                                                                                                                                                                                                                                                                                                                                                                                                                                                                                                                                                                                                                                                                                                                                                                                                                                                                                                                                                                                                                                                                                                                                                                                                                                                                                                                                                                                                                                                                                                                                                                                                                                                                                                                                                                                                                                                                                                                                                                                                                                                                                                                                                                                                                                                                                 |