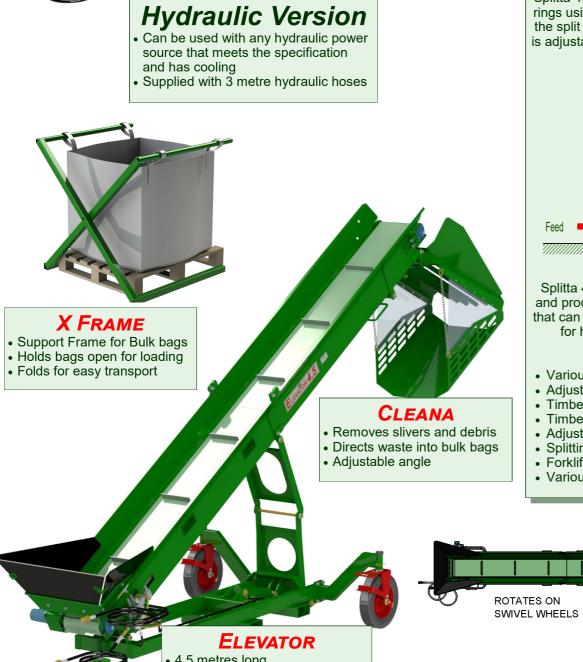

Log and Kindling Production Machine designed to process large timber rings and convert them to Logs Ideal for handling Arb Waste Same machine can also produce kindling

|                                | Splitta 400 Options   |                |               |          |                 |                |              |
|--------------------------------|-----------------------|----------------|---------------|----------|-----------------|----------------|--------------|
| POWER<br>VERSION               | FEED<br>CONVEY-<br>OR | OUPUT<br>CHUTE | OIL<br>COOLER | ELEVATOR | MANUAL<br>BAGGA | LENGTH<br>KITS | POW-<br>APAK |
| ELECTRIC<br>DRIVE              | STD                   | STD            | STD           | OPTION   | OPTION          | OPTION         | N/A          |
| PTO DRIVE                      | STD                   | STD            | STD           | OPTION   | OPTION          | OPTION         | N/A          |
| EXTERNAL<br>HYDRAULIC<br>DRIVE | STD                   | STD            | N/A           | OPTION   | OPTION          | OPTION         | OPTION       |

#### SPLITTA 400

Splitta 400 is a fully automated splitting machine that splits timber rings using an 'X Blade'. This ensures a consistent section size of the split timber regardless of the input diameter. This section size is adjustable to allow the Operator to vary the split output between kindling and small logs through to large logs.

Feed Distance

Splitta 400 builds on the experience gained in the development and production of Kindla, Kindlet and Splitta to deliver a machine that can handle larger and longer timber rings. This makes it ideal for handling the larger waste resulting from Arboriculture operations.

- Various power options Electric. PTO, Own hydraulic
- Adjustable cycle time to suit operational conditions
- Timber diameters from 10 cm to 40 cm
- Timber ring lengths adjustable from 20 cm to 33 cm
- Adjustable section size 20 cm to 120 cm
- Splitting force up to maximum of 15 tonnes

SLIVERS

AND

DEBRIS

CLEAN

LOGS

- Forklift Pockets
- Various optional equipment available see this page

## **PTO Drive Version**

- Shown with Manual Bagga and linked to Woodcutta Requires additional 3 point mounting
- frame

## MANUAL BAGGA

- For packing split produce into net bags
- Suitable for logs and kindling
- Adjustable for different lengths of produce
- Links to Splitta 400 Adjustable height

Note: 1 solid m3 is equivalent to about 60 typical net bags (bag size 60 x 45)

Number of nets produced per hour will be limited by Operator efficiency

External

- 4.5 metres long
- Hydraulic elevation
- Hydraulic drive
- Swivel wheels
- Large adjustable hopper • Speed - typically 25 metres/min
- belt speed • Weight - 360 kg
- Forklift pockets