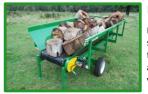

## MANUAL BAGGA

- For packing split produce into net bags
- Suitable for logs and kindling
- Adjustable for different lengths of produce
- Links to Splitta 400 Adjustable height

Note: 1 solid m3 is equivalent to about 60 typical net bags (bag size 60 x 45)