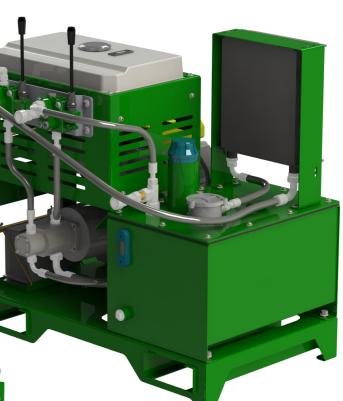

#### PETROL POWAPAK

- Kohler CH730 Vee Twin Engine
- Electric start
- Double Pump system
- Adjustable engine speed
  Main circuit 40 lpm @ 2900 rpm & 190 bar
- Maximum 50 lpm @ 3600 rpm
- Auxiliary circuit 29 lpm @ 2900 rpm
- Aux circuit also provides cooling and filtration -(requires steady return flow)
- Large 18 Litre Fuel tank for prolonged running
- Oil cooler as standard
- Weight 250 kg
- Can be used with other equipment