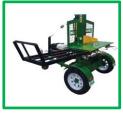

## **PTO Drive Version**

- Shown with Manual Bagga and linked to Woodcutta Requires additional 3 point mounting
- frame