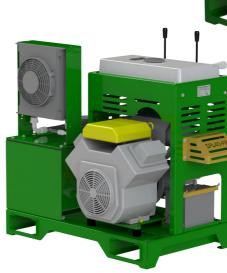

#### PETROL POWAPAK

- Kohler CH730 Vee Twin Engine
- Electric start
- Double Pump system
- Adjustable engine speed
  Main circuit 40 lpm @ 2900 rpm & 190 bar
- Maximum 50 lpm @ 3600 rpm
- Auxiliary circuit 29 lpm @ 2900 rpm
- Aux circuit also provides cooling and filtration -(requires steady return flow)
- Large 18 Litre Fuel tank for prolonged running
- Oil cooler as standard
- Weight 250 kg
- Can be used with other equipment