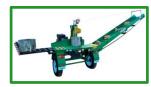

Number of nets produced per hour will be limited by Operator efficiency

External

- 4.5 metres long
- Hydraulic elevation
- Hydraulic drive
- Swivel wheels
- Large adjustable hopper • Speed - typically 25 metres/min
- belt speed • Weight - 360 kg
- Forklift pockets