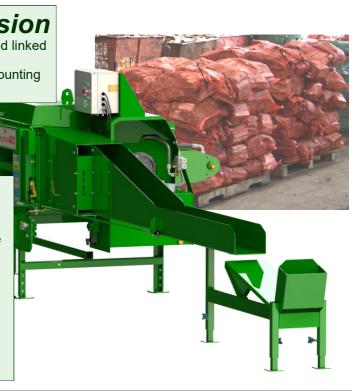

Feed Distance

Splitta 400 builds on the experience gained in the development and production of Kindla, Kindlet and Splitta to deliver a machine that can handle larger and longer timber rings. This makes it ideal for handling the larger waste resulting from Arboriculture operations.

SLIVERS

AND

DEBRIS

CLEAN

LOGS

- Forklift Pockets
- Various optional equipment available see this page