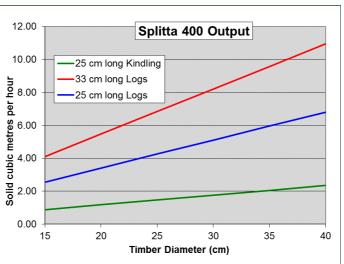

## **Specification**

| Specin                                                                                                                                                                              | cation                                                                                                                                 |                                                                                                                                                                                                                                                                                                                                                                                                                                                                                                                                                                                                                                                                                                                                                                                                                                                                                                                                                                                                                                                                                                                                                                                                                                                                                                                                                                                                                                                                                                                                                                                                                                                                                                                                                                                                                                                                                                                                                                                                                                                                                                                                                                                                                                                                                                                                                                                                                                                                                                                                                                                                                                                                                                                |
|-------------------------------------------------------------------------------------------------------------------------------------------------------------------------------------|----------------------------------------------------------------------------------------------------------------------------------------|----------------------------------------------------------------------------------------------------------------------------------------------------------------------------------------------------------------------------------------------------------------------------------------------------------------------------------------------------------------------------------------------------------------------------------------------------------------------------------------------------------------------------------------------------------------------------------------------------------------------------------------------------------------------------------------------------------------------------------------------------------------------------------------------------------------------------------------------------------------------------------------------------------------------------------------------------------------------------------------------------------------------------------------------------------------------------------------------------------------------------------------------------------------------------------------------------------------------------------------------------------------------------------------------------------------------------------------------------------------------------------------------------------------------------------------------------------------------------------------------------------------------------------------------------------------------------------------------------------------------------------------------------------------------------------------------------------------------------------------------------------------------------------------------------------------------------------------------------------------------------------------------------------------------------------------------------------------------------------------------------------------------------------------------------------------------------------------------------------------------------------------------------------------------------------------------------------------------------------------------------------------------------------------------------------------------------------------------------------------------------------------------------------------------------------------------------------------------------------------------------------------------------------------------------------------------------------------------------------------------------------------------------------------------------------------------------------------|
| Overall Dimensions:<br>Length (Std Machine)<br>Width<br>Height<br>Weight (net)<br>Power Supplies:<br>Electric Drive<br>amp<br>PTO Drive speed<br>External Hydraulic<br>Split Force: | 4086 mm (13'-5")<br>1795 mm (5'-11")<br>1732 mm (5'-8")<br>1150 Kg (2540 lbs)<br>415 volt 3 Phase 32<br>max 480 rpm<br>40 lpm @ 190bar | 12.00<br>10.00<br>25 cm lon<br>33 cm lon<br>25 cm lon<br>25 cm lon<br>25 cm lon<br>25 cm lon<br>25 cm lon<br>25 cm lon<br>10.00<br>25 cm lon<br>10.00<br>10.00<br>10.00<br>10.00<br>10.00<br>10.00<br>10.00<br>10.00<br>10.00<br>10.00<br>10.00<br>10.00<br>10.00<br>10.00<br>10.00<br>10.00<br>10.00<br>10.00<br>10.00<br>10.00<br>10.00<br>10.00<br>10.00<br>10.00<br>10.00<br>10.00<br>10.00<br>10.00<br>10.00<br>10.00<br>10.00<br>10.00<br>10.00<br>10.00<br>10.00<br>10.00<br>10.00<br>10.00<br>10.00<br>10.00<br>10.00<br>10.00<br>10.00<br>10.00<br>10.00<br>10.00<br>10.00<br>10.00<br>10.00<br>10.00<br>10.00<br>10.00<br>10.00<br>10.00<br>10.00<br>10.00<br>10.00<br>10.00<br>10.00<br>10.00<br>10.00<br>10.00<br>10.00<br>10.00<br>10.00<br>10.00<br>10.00<br>10.00<br>10.00<br>10.00<br>10.00<br>10.00<br>10.00<br>10.00<br>10.00<br>10.00<br>10.00<br>10.00<br>10.00<br>10.00<br>10.00<br>10.00<br>10.00<br>10.00<br>10.00<br>10.00<br>10.00<br>10.00<br>10.00<br>10.00<br>10.00<br>10.00<br>10.00<br>10.00<br>10.00<br>10.00<br>10.00<br>10.00<br>10.00<br>10.00<br>10.00<br>10.00<br>10.00<br>10.00<br>10.00<br>10.00<br>10.00<br>10.00<br>10.00<br>10.00<br>10.00<br>10.00<br>10.00<br>10.00<br>10.00<br>10.00<br>10.00<br>10.00<br>10.00<br>10.00<br>10.00<br>10.00<br>10.00<br>10.00<br>10.00<br>10.00<br>10.00<br>10.00<br>10.00<br>10.00<br>10.00<br>10.00<br>10.00<br>10.00<br>10.00<br>10.00<br>10.00<br>10.00<br>10.00<br>10.00<br>10.00<br>10.00<br>10.00<br>10.00<br>10.00<br>10.00<br>10.00<br>10.00<br>10.00<br>10.00<br>10.00<br>10.00<br>10.00<br>10.00<br>10.00<br>10.00<br>10.00<br>10.00<br>10.00<br>10.00<br>10.00<br>10.00<br>10.00<br>10.00<br>10.00<br>10.00<br>10.00<br>10.00<br>10.00<br>10.00<br>10.00<br>10.00<br>10.00<br>10.00<br>10.00<br>10.00<br>10.00<br>10.00<br>10.00<br>10.00<br>10.00<br>10.00<br>10.00<br>10.00<br>10.00<br>10.00<br>10.00<br>10.00<br>10.00<br>10.00<br>10.00<br>10.00<br>10.00<br>10.00<br>10.00<br>10.00<br>10.00<br>10.00<br>10.00<br>10.00<br>10.00<br>10.00<br>10.00<br>10.00<br>10.00<br>10.00<br>10.00<br>10.00<br>10.00<br>10.00<br>10.00<br>10.00<br>10.00<br>10.00<br>10.00<br>10.00<br>10.00<br>10.00<br>10.00<br>10.00<br>10.00<br>10.00<br>10.00<br>10.00<br>10.00<br>10.00<br>10.00<br>10.00<br>10.00<br>10.00<br>10.00<br>10.00<br>10.00<br>10.00<br>10.00<br>10.00<br>10.00<br>10.00<br>10.00<br>10.00<br>10.00<br>10.00<br>10.00<br>10.00<br>10 |
| Normal Operation<br>Maximum<br><b>Cycle Time:</b><br>Adjustable via control kno<br>minimum of 5.4 s at 40 lp                                                                        | The above ch<br>operation of the<br>variety of time<br>shown and is                                                                    |                                                                                                                                                                                                                                                                                                                                                                                                                                                                                                                                                                                                                                                                                                                                                                                                                                                                                                                                                                                                                                                                                                                                                                                                                                                                                                                                                                                                                                                                                                                                                                                                                                                                                                                                                                                                                                                                                                                                                                                                                                                                                                                                                                                                                                                                                                                                                                                                                                                                                                                                                                                                                                                                                                                |
| Length 10 cm (4'<br>20 cm to<br>adjustable<br>Timber Output:                                                                                                                        | 6") maximum diameter<br>') minimum diameter<br>33 cm (8" to 13")<br>e via separate kits<br>o 120 mm<br>rolume output                   | When split into<br>give a loose vo<br>Typical measure<br>bag<br>(equivalent                                                                                                                                                                                                                                                                                                                                                                                                                                                                                                                                                                                                                                                                                                                                                                                                                                                                                                                                                                                                                                                                                                                                                                                                                                                                                                                                                                                                                                                                                                                                                                                                                                                                                                                                                                                                                                                                                                                                                                                                                                                                                                                                                                                                                                                                                                                                                                                                                                                                                                                                                                                                                                    |
|                                                                                                                                                                                     | 7894<br>SHOWN WIT                                                                                                                      | TH MANUALBAGGA                                                                                                                                                                                                                                                                                                                                                                                                                                                                                                                                                                                                                                                                                                                                                                                                                                                                                                                                                                                                                                                                                                                                                                                                                                                                                                                                                                                                                                                                                                                                                                                                                                                                                                                                                                                                                                                                                                                                                                                                                                                                                                                                                                                                                                                                                                                                                                                                                                                                                                                                                                                                                                                                                                 |

chart is based on continuous ne machine when processing a ber diameters at the lengths quoted in solid cubic metres

o logs, 1 solid cubic metre will volume of between 1.5 and 1.8 cubic metres

red output is 1 cubic metre bulk g filled in 5 minutes to about 8 solid m3 / hour)