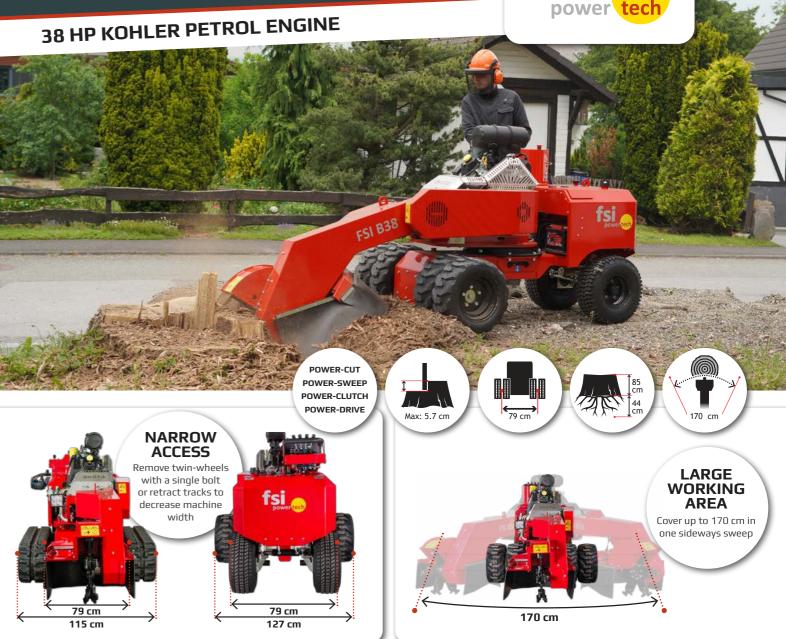

# Narrow stump cutter available in many variants

- V-belt drive for optimal power transmission
- FSI power-clutch powerful hydraulic clutch with active brake
- FSI power-sweep intelligent sweep controller for top performance
- FSI power-cut optimised cutting disc
- Maintenance-free bearing housing at cutting head
- Fast braking of cutter disc on disengaging
- Flex chip guard for optimal chip collection
- LED work light
- Easily accessible lashing & lifting points
- Tool set
- Integrated toolbox

| Engine             |                        |  |  |  |
|--------------------|------------------------|--|--|--|
| Engine size / type | 28 kW / 38 HP Kohler   |  |  |  |
| Fuel type          | Petrol                 |  |  |  |
| Tank capacity      | 40 l                   |  |  |  |
| Cutting Head       |                        |  |  |  |
| Cutter wheel       | FSI power-cut          |  |  |  |
| Diameter           | 570 mm                 |  |  |  |
| Tooth system       | FSI 25 - 3 x rotatable |  |  |  |
| No. of teeth       | 12                     |  |  |  |
| Clutch             | FSI power-clutch       |  |  |  |
| Cutter wheel drive | V-belt                 |  |  |  |
| Sweep system       | FSI power-sweep        |  |  |  |
| Cutting range      |                        |  |  |  |
| Above ground level | 85 cm                  |  |  |  |
| Below ground level | 44 cm                  |  |  |  |
| Sweep width        | 170 cm                 |  |  |  |
| Max cutting depth  | 5.7 cm per sweep       |  |  |  |
|                    |                        |  |  |  |

# FSI B38

**FSI B38** 

POWER-CUT

POWER-SWEEP

POWER-CLUTCH

POWER-DRIVE

- Hydraulic 2WD
- Hydraulic differential lock for better mobility and increased traction

FSI B38

- 90 degrees swivel control panel, provides excellent visibility of the cutting area
- Twin wheels with centre bolt for easy fitting/removing

### **FSI B38 TRACK**

- FSI power-drive Tracks with 2 speed selection. HI speed for distance travel, LOW speed and increased traction for operating in terrain and during cutting
- Expanding and retracting rubber tracks