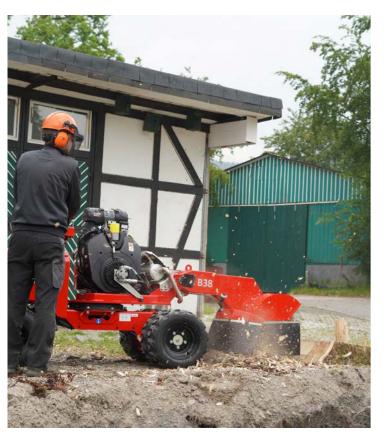

# FSI B38

# **FSI B38**

# Narrow stump cutter available in many variants

- V-belt drive for optimal power transmission
- FSI power-clutch powerful hydraulic clutch with active brake
- FSI power-sweep intelligent sweep controller for top performance
- FSI power-cut optimised cutting disc
- Maintenance-free bearing housing at cutting head
- Fast braking of cutter disc on disengaging
- Flex chip guard for optimal chip collection
- LED work light
- Easily accessible lashing & lifting points
- Tool set
- Integrated toolbox