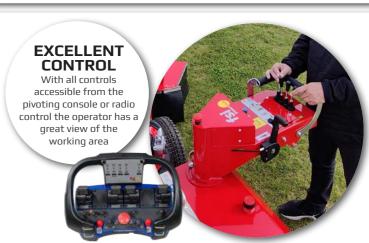

- 90 degrees swivel control panel, provides excellent visibility of the cutting area
- Twin wheels with centre bolt for easy fitting/removing

# FSI B38 4WD

- FSI power-drive 4WD with electrohydraulic differential lock and
  2-speed selection. 2WD HI speed for distance travel, 4WD LOW speed and increased traction for operating in terrain with during cutting
- 90 degrees swivel control panel, provides excellent visibility of the cutting area
- Twin wheels with centre bolt for easy fitting/removing

## **FSI B38 4WD REMOTE**

- FSI power-drive 4WD with electrohydraulic differential lock and 2-speed selection. 2WD HI speed for distance travel, 4WD LOW speed and increased traction for operating in terrain with during cutting
- Control panel with basic operating functions
- Scanreco radio remote control with extra battery, battery charger and cable
- Twin wheels with centre bolt for easy fitting/removing