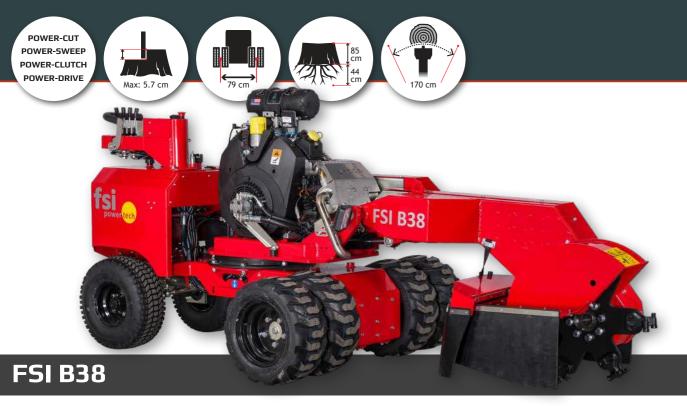

| Engine             |                        |  |  |  |
|--------------------|------------------------|--|--|--|
| Engine size / type | 28 kW / 38 HP Kohler   |  |  |  |
| Fuel type          | Petrol                 |  |  |  |
| Tank capacity      | 40 l                   |  |  |  |
| Cutting Head       |                        |  |  |  |
| Cutter wheel       | FSI power-cut          |  |  |  |
| Diameter           | 570 mm                 |  |  |  |
| Tooth system       | FSI 25 - 3 x rotatable |  |  |  |
| No. of teeth       | 12                     |  |  |  |
| Clutch             | FSI power-clutch       |  |  |  |
| Cutter wheel drive | V-belt                 |  |  |  |
| Sweep system       | FSI power-sweep        |  |  |  |
| Cutting range      |                        |  |  |  |
| Above ground level | 85 cm                  |  |  |  |
| Below ground level | 44 cm                  |  |  |  |
| Sweep width        | 170 cm                 |  |  |  |
| Max cutting depth  | 5.7 cm per sweep       |  |  |  |
|                    |                        |  |  |  |

# FSI B38

**FSI B38** 

POWER-CUT

POWER-SWEEP

POWER-CLUTCH

POWER-DRIVE

- Hydraulic 2WD
- Hydraulic differential lock for better mobility and increased traction

FSI B38