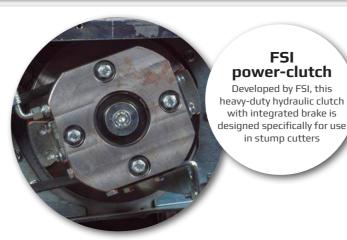

# Narrow stump cutter available in many variants

- V-belt drive for optimal power transmission
- FSI power-clutch powerful hydraulic clutch with active brake
- FSI power-sweep intelligent sweep controller for top performance
- FSI power-cut optimised cutting disc
- Maintenance-free bearing housing at cutting head
- Fast braking of cutter disc on disengaging
- Flex chip guard for optimal chip collection
- LED work light
- Easily accessible lashing & lifting points
- Tool set
- Integrated toolbox

| Engine             |                        |  |  |  |
|--------------------|------------------------|--|--|--|
| Engine size / type | 28 kW / 38 HP Kohler   |  |  |  |
| Fuel type          | Petrol                 |  |  |  |
| Tank capacity      | 40 l                   |  |  |  |
| Cutting Head       |                        |  |  |  |
| Cutter wheel       | FSI power-cut          |  |  |  |
| Diameter           | 570 mm                 |  |  |  |
| Tooth system       | FSI 25 - 3 x rotatable |  |  |  |
| No. of teeth       | 12                     |  |  |  |
| Clutch             | FSI power-clutch       |  |  |  |
| Cutter wheel drive | V-belt                 |  |  |  |
| Sweep system       | FSI power-sweep        |  |  |  |
| Cutting range      |                        |  |  |  |
| Above ground level | 85 cm                  |  |  |  |
| Below ground level | 44 cm                  |  |  |  |
| Sweep width        | 170 cm                 |  |  |  |
| Max cutting depth  | 5.7 cm per sweep       |  |  |  |
|                    |                        |  |  |  |