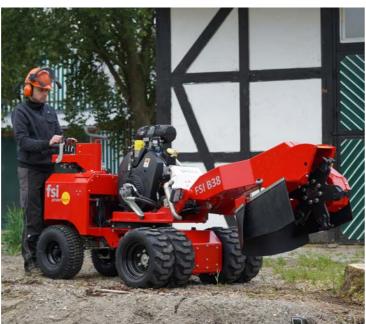

# FSI B38

**FSI B38** 

POWER-CUT

POWER-SWEEP

POWER-CLUTCH

POWER-DRIVE

- Hydraulic 2WD
- Hydraulic differential lock for better mobility and increased traction

FSI B38

- 90 degrees swivel control panel, provides excellent visibility of the cutting area
- Twin wheels with centre bolt for easy fitting/removing