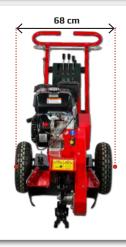

| Drive system |                                           |
|--------------|-------------------------------------------|
| Ground drive | Manual                                    |
| Wheels       | Ø365 x 100, 6 ply                         |
| Brake        | Hill hold system - 2 x Individual         |
| Dimension    |                                           |
| Length       | 1580 mm                                   |
| Width        | 680 mm                                    |
| Height       | 1230 mm                                   |
| Weight       | 130 kg (Kohler) - 125 kg (Honda)          |
| Optionals    |                                           |
|              | Hour meter                                |
|              | Drawbar for ball hitch. Max speed 10 km/h |
|              | Document tube                             |
|              | Special color - (RAL color)               |