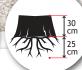

## **LOW FATIGUE**

Vibration damped and height-adjustable handle for improved ergonomics. Turntable design with a well-balanced pivot point makes cutting easy on the operator

**NARROW ACCESS** 

| Engine             |                                                              |
|--------------------|--------------------------------------------------------------|
| Engine size / type | 10.5 kW / 14 HP Kohler CH440<br>8.2 kW / 11.1 HP Honda GX390 |
| Fuel type          | Petrol                                                       |
| Tank capacity      | Kohler: 7 l / Honda: 6.1 l                                   |
| Cutting Head       |                                                              |
| Diameter           | 386 mm                                                       |
| Tooth system       | FSI 21 - 3 x rotatable                                       |
| No. of teeth       | 8                                                            |
| Clutch             | Centrifugal                                                  |
| Cutter wheel drive | V-belt                                                       |
| Sweep system       | Manual                                                       |
| Cutting range      |                                                              |
| Above ground level | 30 cm                                                        |
| Below ground level | 25 cm                                                        |
| Sweep width        | 87 cm                                                        |
| Max cutting depth  | 2.4 cm per sweep                                             |
| Operation          |                                                              |
| Control panel      | In the handle                                                |