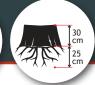

## **LOW FATIGUE**

Vibration damped and height-adjustable handle for improved ergonomics. Turntable design with a well-balanced pivot point makes cutting easy on the operator

**NARROW ACCESS** 

| Engine             |                                                              |
|--------------------|--------------------------------------------------------------|
| Engine size / type | 10.5 kW / 14 HP Kohler CH440<br>8.2 kW / 11.1 HP Honda GX390 |
| Fuel type          | Petrol                                                       |
| Tank capacity      | Kohler: 7 l / Honda: 6.1 l                                   |
| Cutting Head       |                                                              |
| Diameter           | 386 mm                                                       |
| Tooth system       | FSI 21 - 3 x rotatable                                       |
| No. of teeth       | 8                                                            |
| Clutch             | Centrifugal                                                  |
| Cutter wheel drive | V-belt                                                       |
| Sweep system       | Manual                                                       |
| Cutting range      |                                                              |
| Above ground level | 30 cm                                                        |
| Below ground level | 25 cm                                                        |
| Sweep width        | 87 cm                                                        |
| Max cutting depth  | 2.4 cm per sweep                                             |
| Operation          |                                                              |
| Control panel      | In the handle                                                |