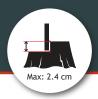

## **FSI B21**

Max: 2.4 cm

## **LOW FATIGUE**

Vibration damped and height-adjustable handle for improved ergonomics. Turntable design with a well-balanced pivot point makes cutting easy on the operator

**NARROW ACCESS** 

| Engine             |                                                              |
|--------------------|--------------------------------------------------------------|
| Engine size / type | 10.5 kW / 14 HP Kohler CH440<br>8.2 kW / 11.1 HP Honda GX390 |
| Fuel type          | Petrol                                                       |
| Tank capacity      | Kohler: 7 l / Honda: 6.1 l                                   |
| Cutting Head       |                                                              |
| Diameter           | 386 mm                                                       |
| Tooth system       | FSI 21 - 3 x rotatable                                       |
| No. of teeth       | 8                                                            |
| Clutch             | Centrifugal                                                  |
| Cutter wheel drive | V-belt                                                       |
| Sweep system       | Manual                                                       |
| Cutting range      |                                                              |
| Above ground level | 30 cm                                                        |
| Below ground level | 25 cm                                                        |
| Sweep width        | 87 cm                                                        |
| Max cutting depth  | 2.4 cm per sweep                                             |
| Operation          |                                                              |
| Control panel      | In the handle                                                |