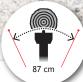

## **LOW FATIGUE**

Vibration damped and height-adjustable handle for improved ergonomics. Turntable design with a well-balanced pivot point makes cutting easy on the operator

**NARROW ACCESS** 

| Engine             |                                                              |
|--------------------|--------------------------------------------------------------|
| Engine size / type | 10.5 kW / 14 HP Kohler CH440<br>8.2 kW / 11.1 HP Honda GX390 |
| Fuel type          | Petrol                                                       |
| Tank capacity      | Kohler: 7 l / Honda: 6.1 l                                   |
| Cutting Head       |                                                              |
| Diameter           | 386 mm                                                       |
| Tooth system       | FSI 21 - 3 x rotatable                                       |
| No. of teeth       | 8                                                            |
| Clutch             | Centrifugal                                                  |
| Cutter wheel drive | V-belt                                                       |
| Sweep system       | Manual                                                       |
| Cutting range      |                                                              |
| Above ground level | 30 cm                                                        |
| Below ground level | 25 cm                                                        |
| Sweep width        | 87 cm                                                        |
| Max cutting depth  | 2.4 cm per sweep                                             |
| Operation          |                                                              |
| Control panel      | In the handle                                                |