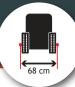

| Drive system |                                           |
|--------------|-------------------------------------------|
| Ground drive | Manual                                    |
| Wheels       | Ø365 x 100, 6 ply                         |
| Brake        | Hill hold system - 2 x Individual         |
| Dimension    |                                           |
| Length       | 1580 mm                                   |
| Width        | 680 mm                                    |
| Height       | 1230 mm                                   |
| Weight       | 130 kg (Kohler) - 125 kg (Honda)          |
| Optionals    |                                           |
|              | Hour meter                                |
|              | Drawbar for ball hitch. Max speed 10 km/h |
|              | Document tube                             |
|              | Special color - (RAL color)               |