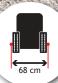

| Drive system |                                           |
|--------------|-------------------------------------------|
| Ground drive | Manual                                    |
| Wheels       | Ø365 x 100, 6 ply                         |
| Brake        | Hill hold system - 2 x Individual         |
| Dimension    |                                           |
| Length       | 1580 mm                                   |
| Width        | 680 mm                                    |
| Height       | 1230 mm                                   |
| Weight       | 130 kg (Kohler) - 125 kg (Honda)          |
| Optionals    |                                           |
|              | Hour meter                                |
|              | Drawbar for ball hitch. Max speed 10 km/h |
|              | Document tube                             |
|              | Special color - (RAL color)               |