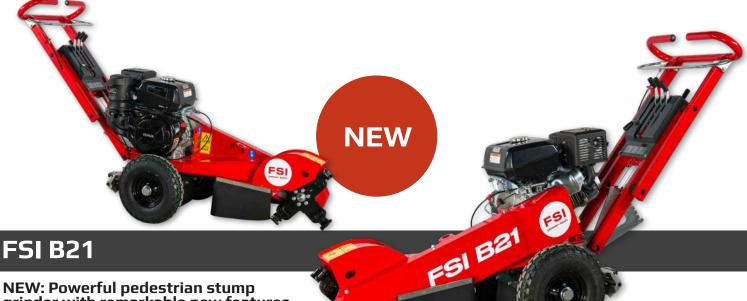

## **FSI B21**

Max: 2.4 cm

## **EFFORTLESS** AND SAFE TRAVEL

Easily pull your stump cutter backwards on ramps, up steps, or in terrain with the assistance of the hill hold brake system.

When activated, the system will block any forward motion of the wheels allowing for full control and increased safety.

## **NO DAILY MAINTENANCE**

With simple V-belt tensioning and a closed bearing housing, pre-greased from factory for more than 1000 hours of normal operation, daily maintenance is history.

## **LOW FATIGUE**

Vibration damped and height-adjustable handle for improved ergonomics. Turntable design with a well-balanced pivot point makes cutting easy on the operator

**NARROW ACCESS** 

| Engine             |                                                              |
|--------------------|--------------------------------------------------------------|
| Engine size / type | 10.5 kW / 14 HP Kohler CH440<br>8.2 kW / 11.1 HP Honda GX390 |
| Fuel type          | Petrol                                                       |
| Tank capacity      | Kohler: 7 l / Honda: 6.1 l                                   |
| Cutting Head       |                                                              |
| Diameter           | 386 mm                                                       |
| Tooth system       | FSI 21 - 3 x rotatable                                       |
| No. of teeth       | 8                                                            |
| Clutch             | Centrifugal                                                  |
| Cutter wheel drive | V-belt                                                       |
| Sweep system       | Manual                                                       |
| Cutting range      |                                                              |
| Above ground level | 30 cm                                                        |
| Below ground level | 25 cm                                                        |
| Sweep width        | 87 cm                                                        |
| Max cutting depth  | 2.4 cm per sweep                                             |
| Operation          |                                                              |
| Control panel      | In the handle                                                |