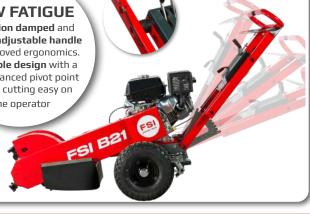

## **LOW FATIGUE**

Vibration damped and height-adjustable handle for improved ergonomics. Turntable design with a well-balanced pivot point makes cutting easy on the operator

**NARROW ACCESS** 

| Engine             |                                                              |
|--------------------|--------------------------------------------------------------|
| Engine size / type | 10.5 kW / 14 HP Kohler CH440<br>8.2 kW / 11.1 HP Honda GX390 |
| Fuel type          | Petrol                                                       |
| Tank capacity      | Kohler: 7 l / Honda: 6.1 l                                   |
| Cutting Head       |                                                              |
| Diameter           | 386 mm                                                       |
| Tooth system       | FSI 21 - 3 x rotatable                                       |
| No. of teeth       | 8                                                            |
| Clutch             | Centrifugal                                                  |
| Cutter wheel drive | V-belt                                                       |
| Sweep system       | Manual                                                       |
| Cutting range      |                                                              |
| Above ground level | 30 cm                                                        |
| Below ground level | 25 cm                                                        |
| Sweep width        | 87 cm                                                        |
| Max cutting depth  | 2.4 cm per sweep                                             |
| Operation          |                                                              |
| Control panel      | In the handle                                                |

- Hill hold system (Pat. pending) unique system developed by FSI to increase safety and give full control when moving on ramps, up steps or in terrain.
- Closed bearing housing no daily maintenance is required as the cutter wheel bearing is pre-greased from factory for more than 1000 hours of normal operation.
- Turntable design a well-balanced pivot point and two individual wheel brakes makes cutting easy on the operator
- Improve ergonomics position the vibration reduced operator handle as you prefer with many adjustment options
- Safety bar disengaging the cutter wheel upon release
- V-belt drive for optimal power transmission
- Easily accessible lashing and lifting points
- Centrifugal clutch
- Manual brake for each wheel
- Large and easy-to-operate wheels
- Tool set