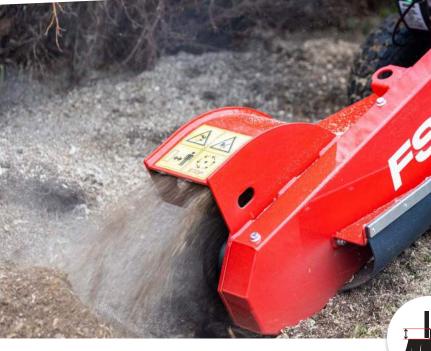

## **FSI B21**

Max: 2.4 cm

## **LOW FATIGUE**

Vibration damped and height-adjustable handle for improved ergonomics. Turntable design with a well-balanced pivot point makes cutting easy on the operator

**NARROW ACCESS** 

| Engine             |                                                              |
|--------------------|--------------------------------------------------------------|
| Engine size / type | 10.5 kW / 14 HP Kohler CH440<br>8.2 kW / 11.1 HP Honda GX390 |
| Fuel type          | Petrol                                                       |
| Tank capacity      | Kohler: 7 l / Honda: 6.1 l                                   |
| Cutting Head       |                                                              |
| Diameter           | 386 mm                                                       |
| Tooth system       | FSI 21 - 3 x rotatable                                       |
| No. of teeth       | 8                                                            |
| Clutch             | Centrifugal                                                  |
| Cutter wheel drive | V-belt                                                       |
| Sweep system       | Manual                                                       |
| Cutting range      |                                                              |
| Above ground level | 30 cm                                                        |
| Below ground level | 25 cm                                                        |
| Sweep width        | 87 cm                                                        |
| Max cutting depth  | 2.4 cm per sweep                                             |
| Operation          |                                                              |
| Control panel      | In the handle                                                |