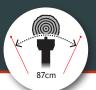

## **LOW FATIGUE**

Vibration damped and height-adjustable handle for improved ergonomics. Turntable design with a well-balanced pivot point makes cutting easy on the operator

**NARROW ACCESS** 

| Engine             |                                                              |
|--------------------|--------------------------------------------------------------|
| Engine size / type | 10.5 kW / 14 HP Kohler CH440<br>8.2 kW / 11.1 HP Honda GX390 |
| Fuel type          | Petrol                                                       |
| Tank capacity      | Kohler: 7 l / Honda: 6.1 l                                   |
| Cutting Head       |                                                              |
| Diameter           | 386 mm                                                       |
| Tooth system       | FSI 21 - 3 x rotatable                                       |
| No. of teeth       | 8                                                            |
| Clutch             | Centrifugal                                                  |
| Cutter wheel drive | V-belt                                                       |
| Sweep system       | Manual                                                       |
| Cutting range      |                                                              |
| Above ground level | 30 cm                                                        |
| Below ground level | 25 cm                                                        |
| Sweep width        | 87 cm                                                        |
| Max cutting depth  | 2.4 cm per sweep                                             |
| Operation          |                                                              |
| Control panel      | In the handle                                                |