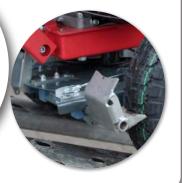

## **EFFORTLESS** AND SAFE TRAVEL

Easily pull your stump cutter backwards on ramps, up steps, or in terrain with the assistance of the hill hold brake system.

When activated, the system will block any forward motion of the wheels allowing for full control and increased safety.

- Hill hold system (Pat. pending) unique system developed by FSI to increase safety and give full control when moving on ramps, up steps or in terrain.
- Closed bearing housing no daily maintenance is required as the cutter wheel bearing is pre-greased from factory for more than 1000 hours of normal operation.
- Turntable design a well-balanced pivot point and two individual wheel brakes makes cutting easy on the operator
- Improve ergonomics position the vibration reduced operator handle as you prefer with many adjustment options
- Safety bar disengaging the cutter wheel upon release
- V-belt drive for optimal power transmission
- Easily accessible lashing and lifting points
- Centrifugal clutch
- Manual brake for each wheel
- Large and easy-to-operate wheels
- Tool set