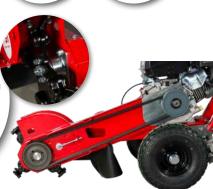

## **NO DAILY MAINTENANCE**

With simple V-belt tensioning and a closed bearing housing, pre-greased from factory for more than 1000 hours of normal operation, daily maintenance is history.

- Hill hold system (Pat. pending) unique system developed by FSI to increase safety and give full control when moving on ramps, up steps or in terrain.
- Closed bearing housing no daily maintenance is required as the cutter wheel bearing is pre-greased from factory for more than 1000 hours of normal operation.
- Turntable design a well-balanced pivot point and two individual wheel brakes makes cutting easy on the operator
- Improve ergonomics position the vibration reduced operator handle as you prefer with many adjustment options
- Safety bar disengaging the cutter wheel upon release
- V-belt drive for optimal power transmission
- Easily accessible lashing and lifting points
- Centrifugal clutch
- Manual brake for each wheel
- Large and easy-to-operate wheels
- Tool set